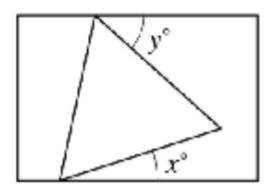

## **WEEK 34 – WEEKLY MATHS CHALLENGE**

The diagram shows an equilateral triangle inside of a rectangle.

Find the value of x + y

## **KEYS TERM OF THE WEEK**

**Equilateral triangle:** a three-sided shape where all sides and angles are the same size.